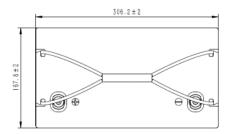

| Mechanical Characteristics |                |
|----------------------------|----------------|
| Dimension                  | Length 307±2mm |
|                            | Width 168±2mm  |
|                            | Height 211±2mm |
| Weight                     | Approx. 12.5Kg |